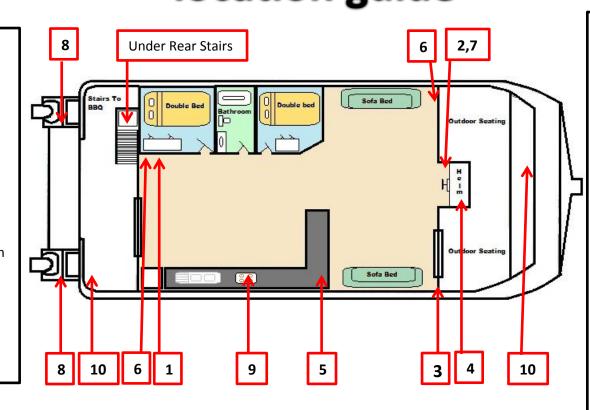

## Deluxe 8 Homecruiser location guide

## **Upstairs**

- 2 x life rings (rear roof)
- Man over board light
- BBQ
- BBQ Emergency Shut Off Gas Cock (under BBQ)
- Gas bottle (under BBQ)

## **Under Rear Stairs**

- Battery Change-over switch
- Batteries
- Gas bottles x 2
- Hot Water System
- Hot Water Emergency Shut off Gas Cock

## **Downstairs**

- Main circuit breaker (switch panel)Water meters
  - Holding tank meters
- 2- In drawer under driver's bench:

First Aide Kit

Torch

Handbook

Winch handle

- 3- Boat hook (outside bow of boat)
- 4- Life jackets (under helm)
- 5- Instruction map (on wall)
- 6- Fire Extinguishers x 2 (inside)
- 7- Anchor circuit breaker (helm) two-way radio (at helm)
- 8- Fuel cocks & fuel bulbs (at motor)
- 9- Stove/Cook Top Emergency Shut Off Gas Cock (in cupboard next to kitchen sink)
- 10- Deck Wash